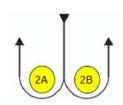

#### 11. Marks

11.1 Windward mark will be a yellow "Jumbo" buoy, the spredmark will be a red round buoy. The gate buoys will be yellow cylinders.

## **Addendum Course Illustration**

Course; windward/leeward with a finish to windward.

| Pennant |   | Rounding order                                                                                                                                                                                                                                                                                                                                                                                                                                                                                                                                                                                                                                                                                                                                                                                                                                                                                                                                                                                                                                                                                                                                                                                                                                                                                                                                                                                                                                                                                                                                                                                                                                                                                                                                                                                                                                                                                                                                                                                                                                                                                  |
|---------|---|-------------------------------------------------------------------------------------------------------------------------------------------------------------------------------------------------------------------------------------------------------------------------------------------------------------------------------------------------------------------------------------------------------------------------------------------------------------------------------------------------------------------------------------------------------------------------------------------------------------------------------------------------------------------------------------------------------------------------------------------------------------------------------------------------------------------------------------------------------------------------------------------------------------------------------------------------------------------------------------------------------------------------------------------------------------------------------------------------------------------------------------------------------------------------------------------------------------------------------------------------------------------------------------------------------------------------------------------------------------------------------------------------------------------------------------------------------------------------------------------------------------------------------------------------------------------------------------------------------------------------------------------------------------------------------------------------------------------------------------------------------------------------------------------------------------------------------------------------------------------------------------------------------------------------------------------------------------------------------------------------------------------------------------------------------------------------------------------------|
|         | 2 | Start – 1 -1A – 2A/2B – 1 – 1A – 2A/2B - Finish                                                                                                                                                                                                                                                                                                                                                                                                                                                                                                                                                                                                                                                                                                                                                                                                                                                                                                                                                                                                                                                                                                                                                                                                                                                                                                                                                                                                                                                                                                                                                                                                                                                                                                                                                                                                                                                                                                                                                                                                                                                 |
|         | 3 | Start - 1 -1A - 2A/2B - 1 - 1A - 2A/2B - 1 - 1A - 2A/2B - Finish                                                                                                                                                                                                                                                                                                                                                                                                                                                                                                                                                                                                                                                                                                                                                                                                                                                                                                                                                                                                                                                                                                                                                                                                                                                                                                                                                                                                                                                                                                                                                                                                                                                                                                                                                                                                                                                                                                                                                                                                                                |
|         | 4 | Start - 1 -1A - 2A/2B - 1 - 1A - 2A/2B - 1A - 1A - 1A - 2A/2B - 1A - 1A - 1A - 2A/2B - 1A - 1 |