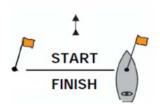

#### 7. The start

7.1 The starting procedure will be as shown below, this changes RRS 26.

| Minutes before starting signal | Visual signal            | Sound<br>signal | Means                  |
|--------------------------------|--------------------------|-----------------|------------------------|
| At least 10                    | Orange flag              | One long        | Starting line in place |
| 5                              | Class flag               | One             | Warning signal         |
| 4                              | P, I, U or black flag    | One             | Preparatory signal     |
| 1                              | Preparatory flag removed | One long        | One minute             |
| 0                              | Class flag removed       | One             | Starting signal        |

## GÖTEBORGS SEGLARKLUBB

- 7.3 **The starting and finishing line** is located between the windward mark and the leeward gate and is between a pole with an orange flag on the starting vessel and a buoy with a pole with an orange flag on the course side
- 7.4 RRS 29 is deleted. The race committee will try to call the sail number on a boat that has started early, on VHF channel 72 or which channel will be told on skippers meeting.
  Any omission by the race committee is not grounds for redress. This changes RRS 62.1a.
- 7.5 A boat starting more than four minutes after the starting signal will be scored as did not start (DNS)
- 7.6 To alert boats that a new starting sequence is about to begin, the orange flag on the starting line will be displayed with a sound signal not less than five minutes before the attention signal.
- 7.7 On Saturday or Sunday, the last race will if possible be a "Round the Island Race" with finishing line presented at skippers briefing.

## **Addendum Course Illustration**

Course; windward/leeward with a finish to windward.

| Pennant |   | Rounding order                                                                                                                                                                                                                                                                                                                                                                                                                                                                                                                                                                                                                                                                                                                                                                                                                                                                                                                                                                                                                                                                                                                                                                                                                                                                                                                                                                                                                                                                                                                                                                                                                                                                                                                                                                                                                                                                                                                                                                                                                                                                                  |
|---------|---|-------------------------------------------------------------------------------------------------------------------------------------------------------------------------------------------------------------------------------------------------------------------------------------------------------------------------------------------------------------------------------------------------------------------------------------------------------------------------------------------------------------------------------------------------------------------------------------------------------------------------------------------------------------------------------------------------------------------------------------------------------------------------------------------------------------------------------------------------------------------------------------------------------------------------------------------------------------------------------------------------------------------------------------------------------------------------------------------------------------------------------------------------------------------------------------------------------------------------------------------------------------------------------------------------------------------------------------------------------------------------------------------------------------------------------------------------------------------------------------------------------------------------------------------------------------------------------------------------------------------------------------------------------------------------------------------------------------------------------------------------------------------------------------------------------------------------------------------------------------------------------------------------------------------------------------------------------------------------------------------------------------------------------------------------------------------------------------------------|
|         | 2 | Start – 1 -1A – 2A/2B – 1 – 1A – 2A/2B - Finish                                                                                                                                                                                                                                                                                                                                                                                                                                                                                                                                                                                                                                                                                                                                                                                                                                                                                                                                                                                                                                                                                                                                                                                                                                                                                                                                                                                                                                                                                                                                                                                                                                                                                                                                                                                                                                                                                                                                                                                                                                                 |
|         | 3 | Start - 1 -1A - 2A/2B - 1 - 1A - 2A/2B - 1 - 1A - 2A/2B - Finish                                                                                                                                                                                                                                                                                                                                                                                                                                                                                                                                                                                                                                                                                                                                                                                                                                                                                                                                                                                                                                                                                                                                                                                                                                                                                                                                                                                                                                                                                                                                                                                                                                                                                                                                                                                                                                                                                                                                                                                                                                |
|         | 4 | Start - 1 -1A - 2A/2B - 1 - 1A - 2A/2B - 1A - 1A - 1A - 2A/2B - 1A - 1A - 1A - 2A/2B - 1A - 1 |