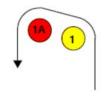

#### 11. Marks

11.1 Windward mark will be a yellow "Jumbo" buoy, the spredmark will be a red round buoy. The gate buoys will be yellow cylinders.

## **Addendum Course Illustration**

Course; windward/leeward with a finish to windward.

| Pennant |   | Rounding order                                                                                                                                                                                                                                                                                                                                                                                                                                                                                                                                                                                                                                                                                                                                                                                                                                                                                                                                                                                                                                                                                                                                                                                                                                                                                                                                                                                                                                                                                                                                                                                                                                                                                                                                                                                                                                                                                                                                                                                                                                                                                  |
|---------|---|-------------------------------------------------------------------------------------------------------------------------------------------------------------------------------------------------------------------------------------------------------------------------------------------------------------------------------------------------------------------------------------------------------------------------------------------------------------------------------------------------------------------------------------------------------------------------------------------------------------------------------------------------------------------------------------------------------------------------------------------------------------------------------------------------------------------------------------------------------------------------------------------------------------------------------------------------------------------------------------------------------------------------------------------------------------------------------------------------------------------------------------------------------------------------------------------------------------------------------------------------------------------------------------------------------------------------------------------------------------------------------------------------------------------------------------------------------------------------------------------------------------------------------------------------------------------------------------------------------------------------------------------------------------------------------------------------------------------------------------------------------------------------------------------------------------------------------------------------------------------------------------------------------------------------------------------------------------------------------------------------------------------------------------------------------------------------------------------------|
|         | 2 | Start – 1 -1A – 2A/2B – 1 – 1A – 2A/2B - Finish                                                                                                                                                                                                                                                                                                                                                                                                                                                                                                                                                                                                                                                                                                                                                                                                                                                                                                                                                                                                                                                                                                                                                                                                                                                                                                                                                                                                                                                                                                                                                                                                                                                                                                                                                                                                                                                                                                                                                                                                                                                 |
|         | 3 | Start - 1 -1A - 2A/2B - 1 - 1A - 2A/2B - 1 - 1A - 2A/2B - Finish                                                                                                                                                                                                                                                                                                                                                                                                                                                                                                                                                                                                                                                                                                                                                                                                                                                                                                                                                                                                                                                                                                                                                                                                                                                                                                                                                                                                                                                                                                                                                                                                                                                                                                                                                                                                                                                                                                                                                                                                                                |
|         | 4 | Start - 1 -1A - 2A/2B - 1 - 1A - 2A/2B - 1A - 1A - 1A - 2A/2B - 1A - 1A - 1A - 2A/2B - 1A - 1 |