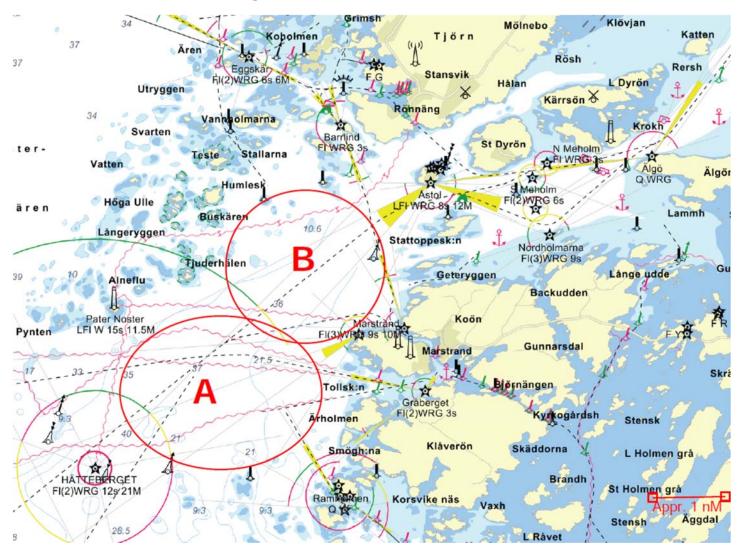

#### 9. Racing areas

9.1 The Addendum Racing Areas shows the location of the racing areas

## **Addendum Racing Areas**